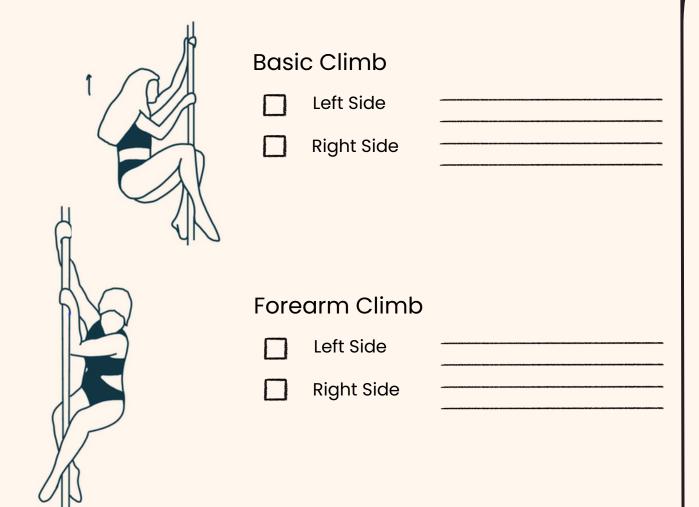

## BEGINNER CORE SYLLABUS

This is our core syllabus, and there are many other tricks at this level! These are what OU Pole recommends mastering before progressing to the next level, but please ask our instructors if you're not sure.

**Basic Walk** Left Side Right Side Step Around Left Side Right Side **Pirouette** Left Side Right Side **Ballerina Pose** Left Side Right Side

|   | Cartwheel  Left Side  Right Side                 |
|---|--------------------------------------------------|
|   | Cross Legged Fireman Spin  Left Side  Right Side |
| N | Front Hook  Left Side  Right Side                |
|   | Back Hook Left Side Right Side                   |