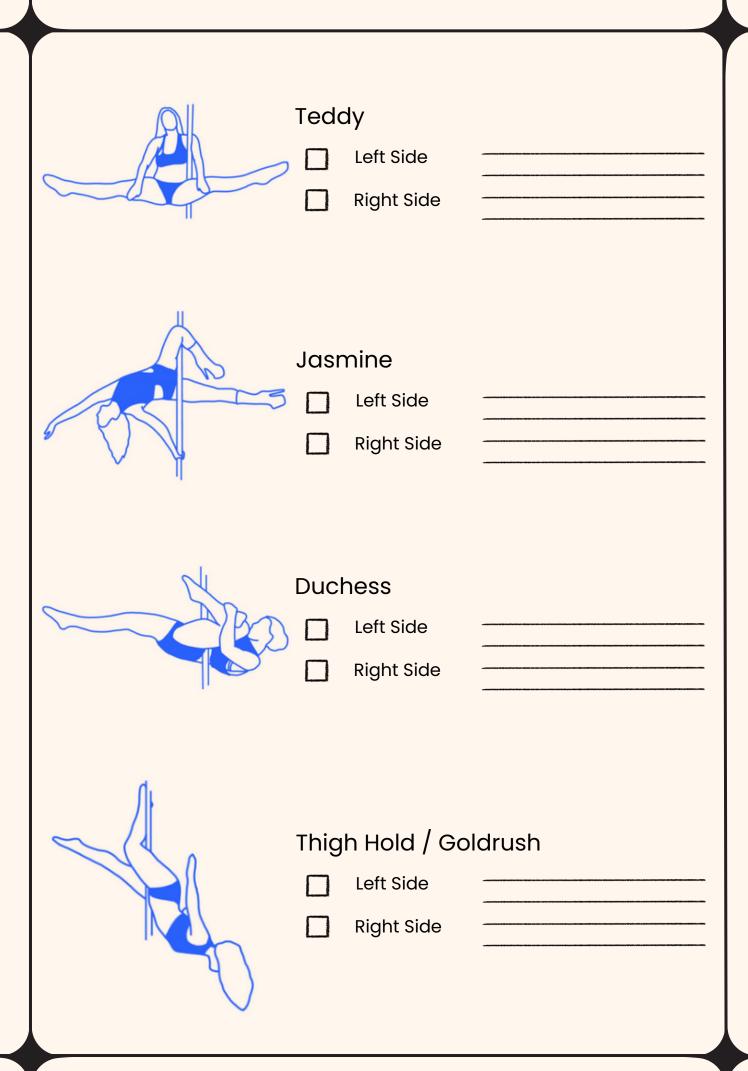

## IMPROVER EXTRAS

The following tricks are not in our improver core syllabus, but are other common improver tricks to tick off once you've learned them in class.

Mastery of these tricks is NOT required for progression to Intermediate level.

| Stargazer                             |  |
|---------------------------------------|--|
| Figurehead<br>Left Side<br>Right Side |  |
| Embrace<br>Left Side<br>Right Side    |  |