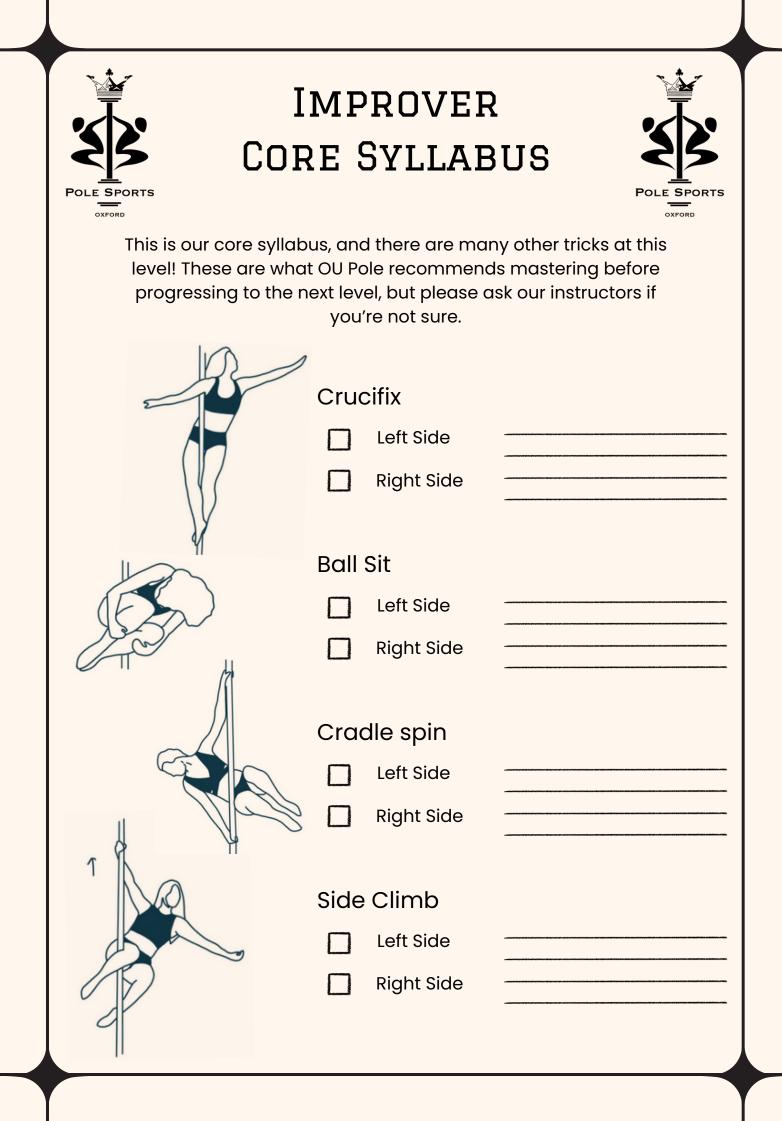

|       | Cross Knee Release                                   |
|-------|------------------------------------------------------|
| ALS S | Basic Invert<br>Left Side<br>Right Side              |
|       | Gemini / Outside Leg Hang<br>Left Side<br>Right Side |
|       | Scorpio / Inside Leg Hang                            |